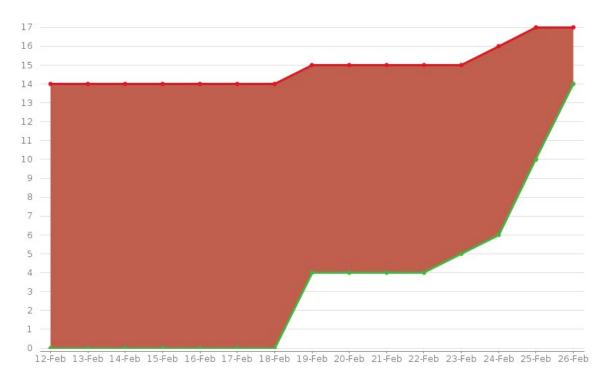

## Chart

This chart shows the number of issues **created** vs. the number of issues **resolved** in the last **15** days.

## Data Table

| Period           | Created | Resolved |
|------------------|---------|----------|
| 12-February-2018 | 14      | 0        |
| 13-February-2018 | 0       | 0        |
| 14-February-2018 | 0       | 0        |
| 15-February-2018 | 0       | 0        |
| 16-February-2018 | 0       | 0        |
| 17-February-2018 | 0       | 0        |
| 18-February-2018 | 0       | 0        |
| 19-February-2018 | 1       | 4        |
| 20-February-2018 | 0       | 0        |
| 21-February-2018 | 0       | 0        |
| 22-February-2018 | 0       | 0        |
| 23-February-2018 | 0       | 1        |
| 24-February-2018 | 1       | 1        |
| 25-February-2018 | 1       | 4        |
| 26-February-2018 | 0       | 4        |