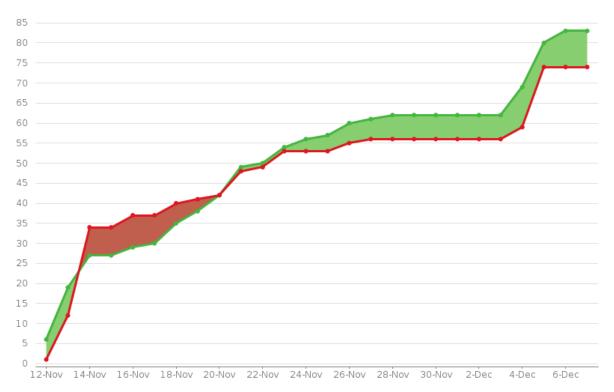

## Chart

This chart shows the number of issues **created** vs. the number of issues **resolved** in the last **25** days.

## Data Table

| Period           | Created | Resolved |
|------------------|---------|----------|
| 12-November-2017 | 1       | 6        |
| 13-November-2017 | 11      | 13       |
| 14-November-2017 | 22      | 8        |
| 15-November-2017 | 0       | 0        |
| 16-November-2017 | 3       | 2        |
| 17-November-2017 | 0       | 1        |
| 18-November-2017 | 3       | 5        |
| 19-November-2017 | 1       | 3        |
| 20-November-2017 | 1       | 4        |
| 21-November-2017 | 6       | 7        |
| 22-November-2017 | 1       | 1        |
| 23-November-2017 | 4       | 4        |
| 24-November-2017 | 0       | 2        |
| 25-November-2017 | 0       | 1        |
| 26-November-2017 | 2       | 3        |
| 27-November-2017 | 1       | 1        |
| 28-November-2017 | 0       | 1        |
| 29-November-2017 | 0       | 0        |

| 30-November-2017 | 0  | 0  |
|------------------|----|----|
| 1-December-2017  | 0  | 0  |
| 2-December-2017  | 0  | 0  |
| 3-December-2017  | 0  | 0  |
| 4-December-2017  | 3  | 7  |
| 5-December-2017  | 15 | 11 |
| 6-December-2017  | 0  | 3  |
| 7-December-2017  | 0  | 0  |
|                  |    |    |